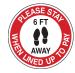

#### Floor and area marking

170528 8.5 in. x 11 in. B-819 170213 14 in. x 18 in. B-819

170533 8.5 in. x 11 in. B-819 170330 14 in. x 18 in. B-819 HIGH TOUCH AREA

170549 14 in. x 18 in. B-819

170530 8.5 in. x 11 in. B-819 170214 14 in. x 18 in. B-819

170529 8.5 in. x 11 in. B-819 170520 14 in. x 18 in. B-819

14 in. x 18 in. B-819 170550

170531 8.5 in. x 11 in. B-819 170260 14 in. x 18 in. B-819

170521 14 in. x 18 in. B-819

170589 17 in. x 17 in. B-819

170532 8.5 in. x 11 in. B-819 170329 14 in. x 18 in. B-819

170518 14 in. x 18 in. B-819

170590 17 in. x 17 in. B-819