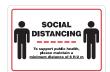

| Catalog # | Size H x W      | B#    |
|-----------|-----------------|-------|
| 170207    | 10 in. x 7 in.  | B-401 |
| 170208    | 14 in. x 10 in. | B-401 |
| 170209    | 10 in. x 7 in.  | B-302 |
| 170210    | 14 in. x 10 in. | B-302 |
| 170211    | 10 in. x 7 in.  | B-555 |
| 170212    | 14 in. x 10 in. | B-555 |