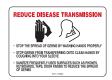

## **COVID-19 Safety Solutions**

As you get back to work, having the right identification in the right places not only helps guide your employees and customers through new processes, but it also helps keep them safe. Use these helpful signs and floor marking solutions that are designed to reinforce CDC recommendations and guidelines throughout your facility — and continue to help stop the spread.