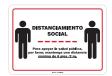

## **COVID-19 Safety Solutions**

As you get back to work, having the right identification in the right places not only helps guide your employees and customers through new processes, but it also helps keep them safe. Use these helpful signs and floor marking solutions that are designed to reinforce CDC recommendations and guidelines throughout your facility — and continue to help stop the spread.