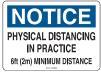

## **COVID-19 Safety Solutions**

As you get back to work, having the right identification in the right places not only helps guide your employees and customers through new processes, but it also helps keep them safe. Use these helpful signs and floor marking solutions that are designed to reinforce CDC recommendations and guidelines throughout your facility — and continue to help stop the spread.