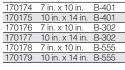

| Catalog # | Size H x W      | B#    |
|-----------|-----------------|-------|
| 170196    | 7 in. x 10 in.  | B-401 |
| 170197    | 10 in. x 14 in. | B-401 |
| 170198    | 7 in. x 10 in.  | B-302 |
| 170199    | 10 in. x 14 in. | B-302 |
| 170200    | 7 in. x 10 in.  | B-555 |
| 170201    | 10 in. x 14 in. | B-555 |
|           |                 |       |