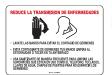

## **COVID-19 Safety Solutions**

As you get back to work, having the right identification in the right places not only helps guide your employees and customers through new processes, but it also helps keep them safe. Use these helpful signs and floor marking solutions that are designed to reinforce CDC recommendations and guidelines throughout your facility — and continue to help stop the spread.