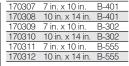

| Catalog # | Size H x W      | B#    |
|-----------|-----------------|-------|
| 170207    | 10 in. x 7 in.  | B-401 |
| 170208    | 14 in. x 10 in. | B-401 |
| 170209    | 10 in. x 7 in.  | B-302 |
| 170210    | 14 in. x 10 in. | B-302 |
| 170211    | 10 in. x 7 in.  | B-555 |
| 170212    | 14 in. x 10 in. | B-555 |